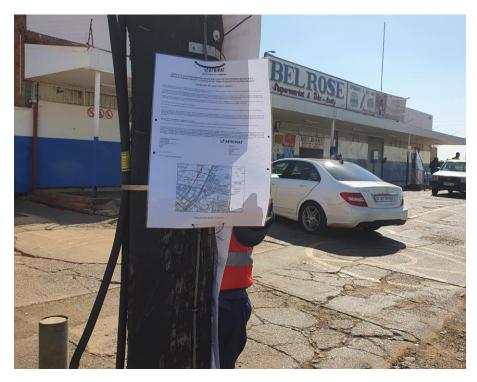

## **PROOF OF SITE NOTICES**

Site Notice placed at Henley Library located 45 Regatta Rd, Henley on Klip, Meyerton

Site Notice placed at Randvaal Library Houtkapper Rd, Witkopdorp (Daleside), Meyerton

.

Site Notice placed at Belrose Supermarket, 87 Kroonarend Rd, Witkopdorp (Daleside), Meyerton