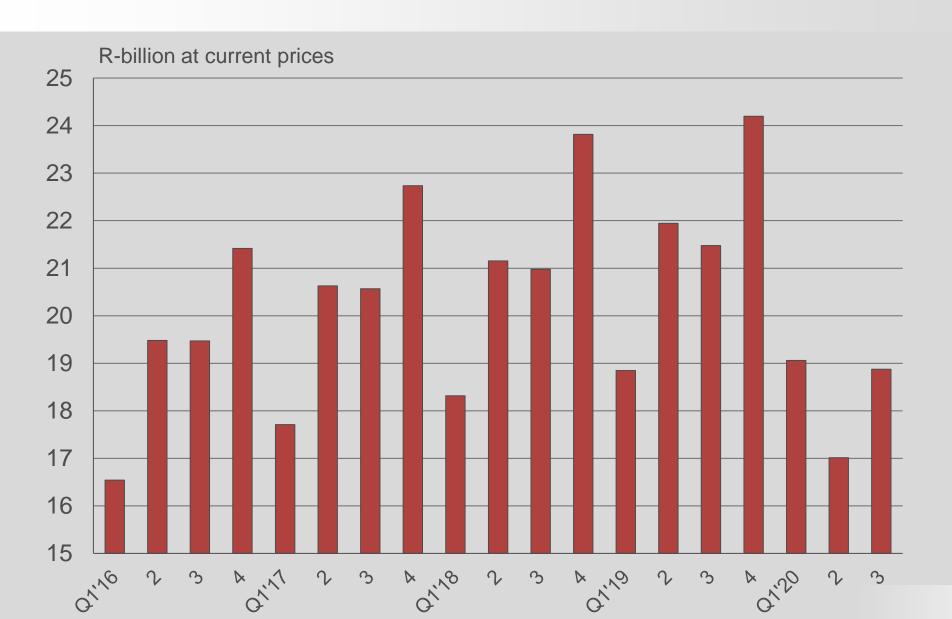

#### Afrimat Construction Index (ACI) – 3rd quarter 2020





#### Building material sales at current prices (monthly avg.)





#### Index of the volume of building materials produced

(Sources: Stats SA; own calculations)





# Value of building plans passed & buildings completed (current prices)



#### Remuneration of employees in construction





#### Hardware retail sales at current prices





## Real wholesale trade sales – construction & building materials

(Sources: Stats SA; own calculations)





### Absa/Stellenbosch BER Purchasing Managers' Index (PMI)

(Sources: BER; own calculations)





#### Prime rate and the CPI

(Sources: Stats SA; SARB; own calculations)