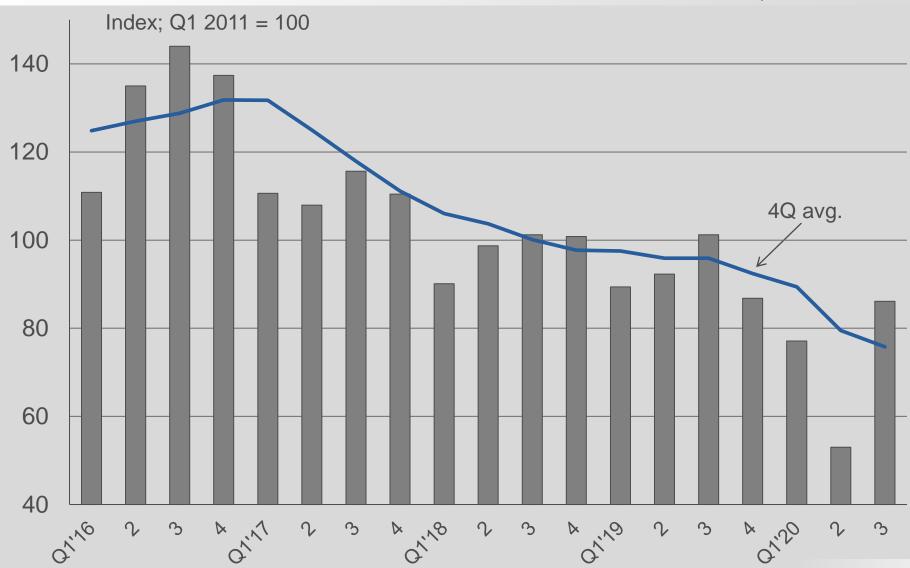

#### Index of the volume of building materials produced

(Sources: Stats SA; own calculations)