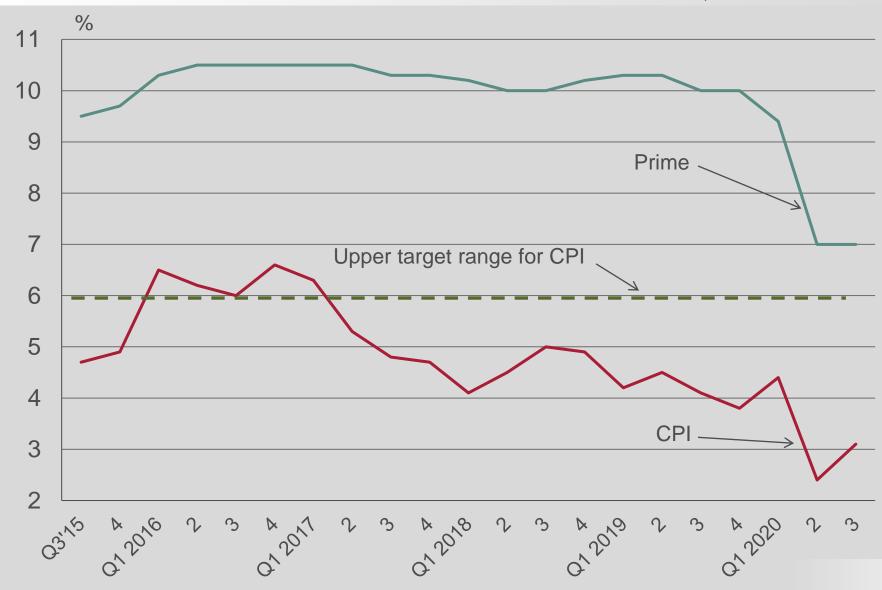

#### Afrimat Construction Index (ACI) – 3rd quarter 2020





#### Building material sales at current prices (monthly avg.)





#### Index of the volume of building materials produced

(Sources: Stats SA; own calculations)





# Value of building plans passed & buildings completed (current prices)



#### Remuneration of employees in construction





#### Hardware retail sales at current prices





## Real wholesale trade sales – construction & building materials

(Sources: Stats SA; own calculations)





### Absa/Stellenbosch BER Purchasing Managers' Index (PMI)

(Sources: BER; own calculations)





#### Prime rate and the CPI

(Sources: Stats SA; SARB; own calculations)