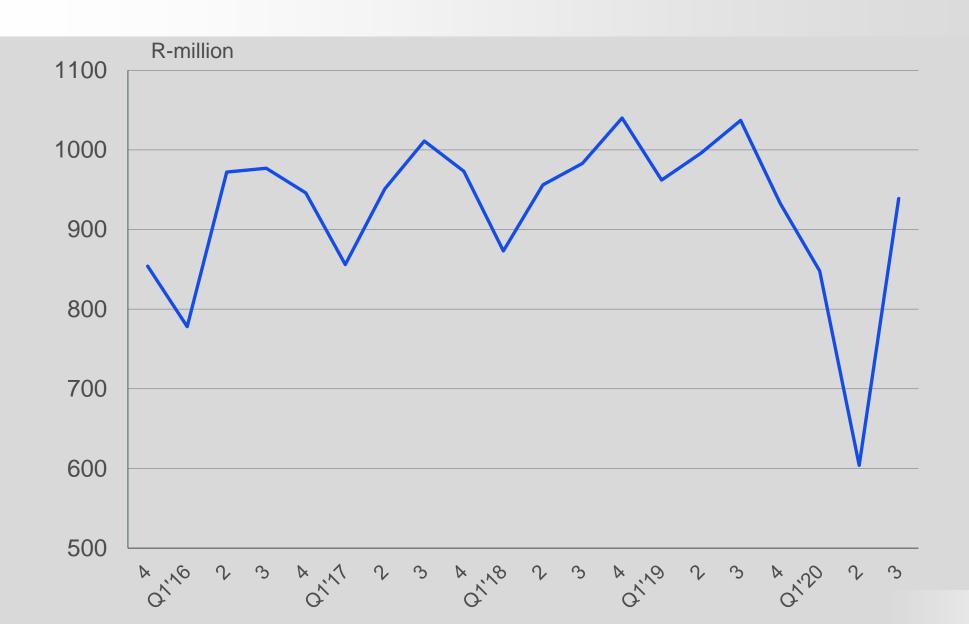

#### Afrimat Construction Index (ACI) – 3rd quarter 2020





#### Building material sales at current prices (monthly avg.)





#### Index of the volume of building materials produced

(Sources: Stats SA; own calculations)





# Value of building plans passed & buildings completed (current prices)



#### Remuneration of employees in construction





#### Hardware retail sales at current prices





## Real wholesale trade sales – construction & building materials

(Sources: Stats SA; own calculations)





### Absa/Stellenbosch BER Purchasing Managers' Index (PMI)

(Sources: BER; own calculations)





#### Prime rate and the CPI

(Sources: Stats SA; SARB; own calculations)