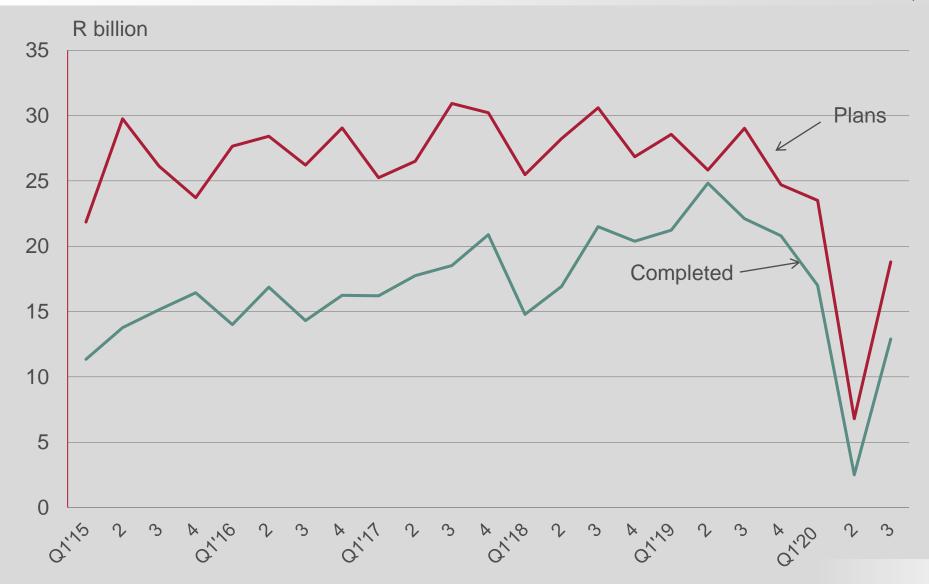

#### Afrimat Construction Index (ACI) – 3rd quarter 2020





#### Building material sales at current prices (monthly avg.)





#### Index of the volume of building materials produced

(Sources: Stats SA; own calculations)





# Value of building plans passed & buildings completed (current prices)



#### Remuneration of employees in construction





#### Hardware retail sales at current prices





## Real wholesale trade sales – construction & building materials

(Sources: Stats SA; own calculations)





### Absa/Stellenbosch BER Purchasing Managers' Index (PMI)

(Sources: BER; own calculations)





#### Prime rate and the CPI

(Sources: Stats SA; SARB; own calculations)