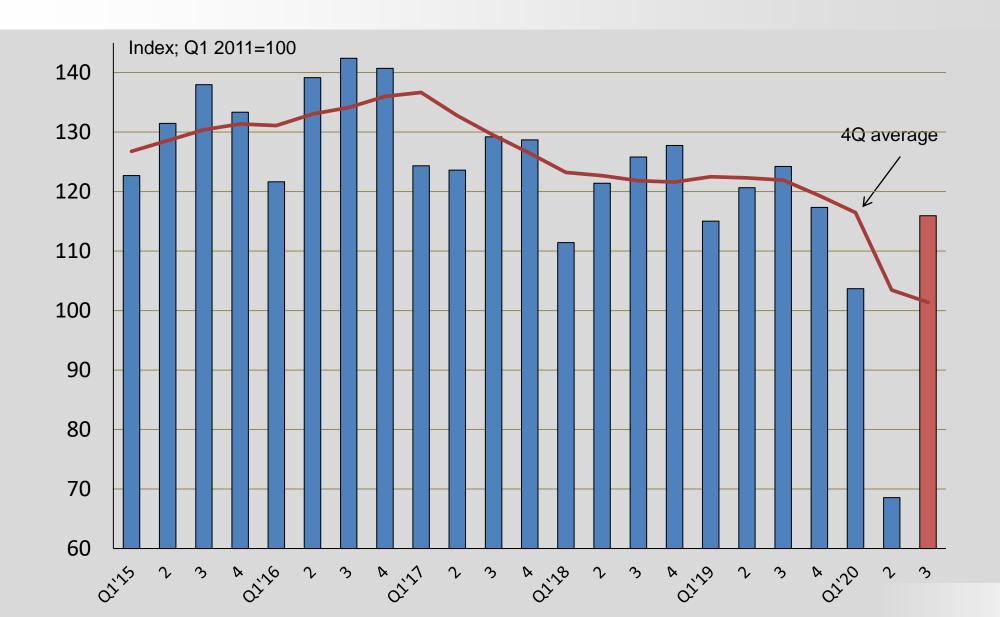

#### Afrimat Construction Index (ACI) – 3rd quarter 2020





#### Building material sales at current prices (monthly avg.)





#### Index of the volume of building materials produced

(Sources: Stats SA; own calculations)





# Value of building plans passed & buildings completed (current prices)



#### Remuneration of employees in construction





#### Hardware retail sales at current prices





## Real wholesale trade sales – construction & building materials

(Sources: Stats SA; own calculations)





### Absa/Stellenbosch BER Purchasing Managers' Index (PMI)

(Sources: BER; own calculations)





#### Prime rate and the CPI

(Sources: Stats SA; SARB; own calculations)